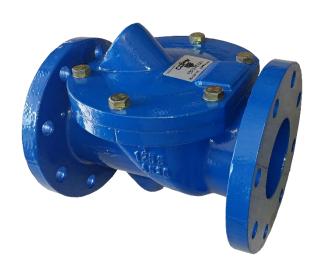

## Swing Check Valves Resilient Flapper, Solids Handling 3" to 10" Flanged

Complete Dewatering now offers 'full-flow' cast iron ANSI 125# flange check valves for all applications ranging from 3" to 10" sizes. Check valves feature a buna-n flapper molded around a ductile iron core. Epoxy finish to protect both outside and inside of valve. Forty-five (45°) seat to reduce slam and water hammer potential. For use in all municipal wastewater solids handling or abrasive by-pass and dewatering applications. Not for use in potable water systems. Made in China.