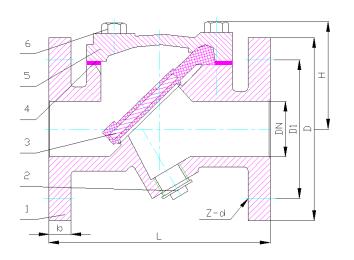

Materials:

- 1 Body, ductile iron, ASTM A536, epoxy coating
- 2 Drain Plug, carbon steel, ASTM A307
- 3 Resilient Flapper, buna-n ductile iron core, ASTM A536/D2000
- 4 Gasket, buna-n, ASTM D2000
- 5 Inspection Cover, ductile iron, ASTM A536, epoxy coating
- 6 Cover Bolts, high grade carbon steel, ASTM A307

| Nominal<br>Size - DN | Part<br>Number | D1<br>(bolt circle) | D<br>(flange dia.) | H<br>(clearance<br>height) | L<br>(overall<br>length) | Z – d<br>(# holes –<br>dia.) | B<br>(flange<br>thickness) |
|----------------------|----------------|---------------------|--------------------|----------------------------|--------------------------|------------------------------|----------------------------|
| 3"                   | CV3            | 6.0                 | 7.5                | 3.8                        | 9.5                      | 4 – 3/4"                     | 0.75                       |
| 4"                   | CV4            | 7.5                 | 9.0                | 4.5                        | 11.5                     | 8 – ¾"                       | 0.95                       |
| 6"                   | CV6            | 9.5                 | 11.0               | 6.2                        | 14.0                     | 8 – 7/8"                     | 1.0                        |
| 8"                   | CV8            | 11.75               | 13.5               | 7.4                        | 19.5                     | 8 – 7/8"                     | 1.15                       |
| 10"                  | CV10           | 14.25               | 16.0               | 8.5                        | 24.5                     | 12 – 1"                      | 1.25                       |